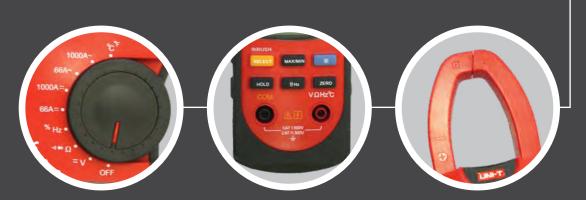

Combined with the AC and DC current measurement are voltage, resistance, frequency, and temperature measurement. Diode checking and a continuity buzzer are included as standard.

Additionally, measurements are made easier with data hold/min/max and inrush current measurement. Full range overload protection protects the instrument from unintentional damage.

Resistance (Ω)

 $600\Omega/6.6k\Omega/666k\Omega/660k\Omega/6.6M\Omega/66M\Omega$ 

Frequency (Hz)

660Hz/6.6kHz/66kHz/660kHz/6.6MHz/66MHz

Temperature (°C) -400°C ~ 1,0000°C

**Inrush Current** Input Impedance for DCV Approx. $10M\Omega$ **Diode Checking** Continuity Buzzer Data Hold/Max/Min **Auto Power Off** 