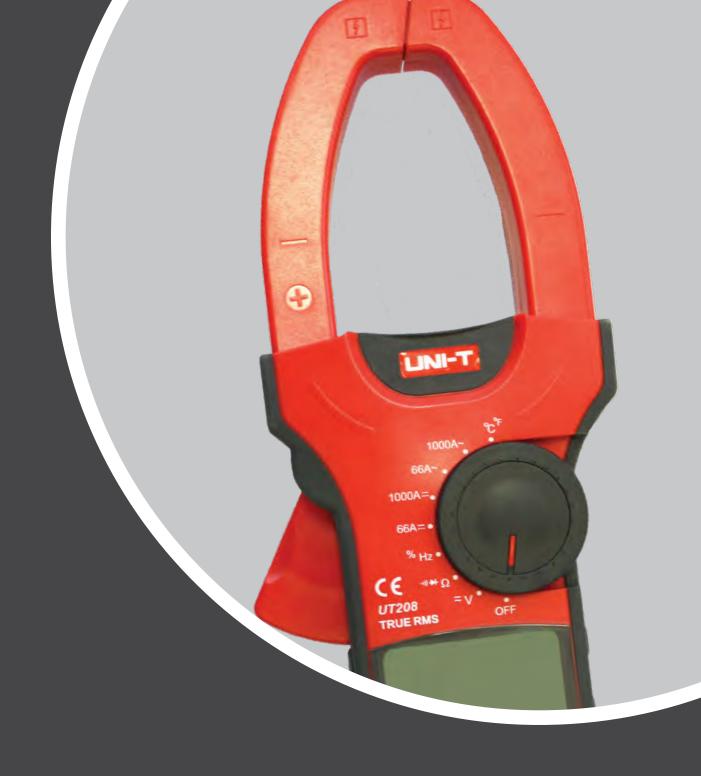

The CZ20066 is a fully featured, 1000 A clamp meter perfectly suited to residential, commercial, and industrial applications alike.

The CZ20066 is made rugged to withstand the everyday operaion required within the electrical industry.

### 1000A AC/DC TRMS

The perfect clamp meter for domestic, commercial, and industrial electrical installations, the CZ20066 comes standard with all test leads and in a hard carry case.

66A/1000A AC Current: 66A/1000A DC Current: 6.6V/66V/600V AC Voltage: (True RMS) 6.6V/66V/600V DC Voltage: