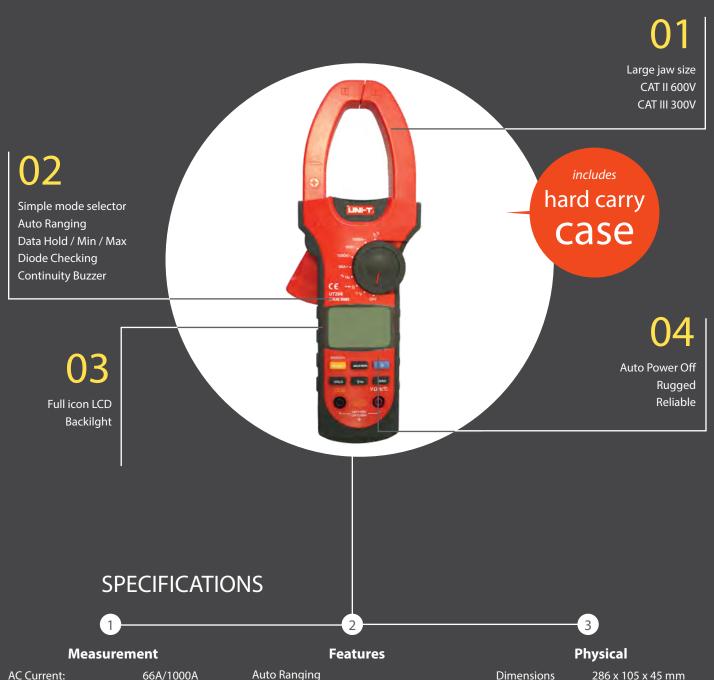

Combined with the AC and DC current measurement are voltage, resistance, frequency, and temperature measurement. Diode checking and a continuity buzzer are included as standard.

Additionally, measurements are made easier with data hold/min/max and inrush current measurement. Full range overload protection protects the instrument from unintentional damage.

### 1000A AC/DC TRMS

The perfect clamp meter for domestic, commercial, and industrial electrical installations, the CZ20066 comes standard with all test leads and in a hard carry case.

66A/1000A AC Current: 66A/1000A DC Current: 6.6V/66V/600V AC Voltage: (True RMS) 6.6V/66V/600V DC Voltage:

Resistance (Ω)

 $600\Omega/6.6k\Omega/666k\Omega/660k\Omega/6.6M\Omega/66M\Omega$ 

Frequency (Hz)

660Hz/6.6kHz/66kHz/660kHz/6.6MHz/66MHz

Temperature (°C) -400°C ~ 1,0000°C

**Inrush Current** Input Impedance for DCV Approx. $10M\Omega$ **Diode Checking** Continuity Buzzer Data Hold/Max/Min **Auto Power Off** 

#### **Dimensions**

Weight Accessories

286 x 105 x 45 mm (packed unit) 533 grams Test Lead Temperature Probe Carry Case