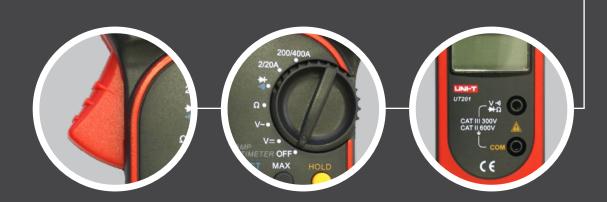

The CZ20067 is made rugged to withstand the everyday operation required in the electrical industry.

Auto ranging, data hold, and max functions add to this entry level clamp meter whilst over range indication and low battery warning prevents measurement errors.