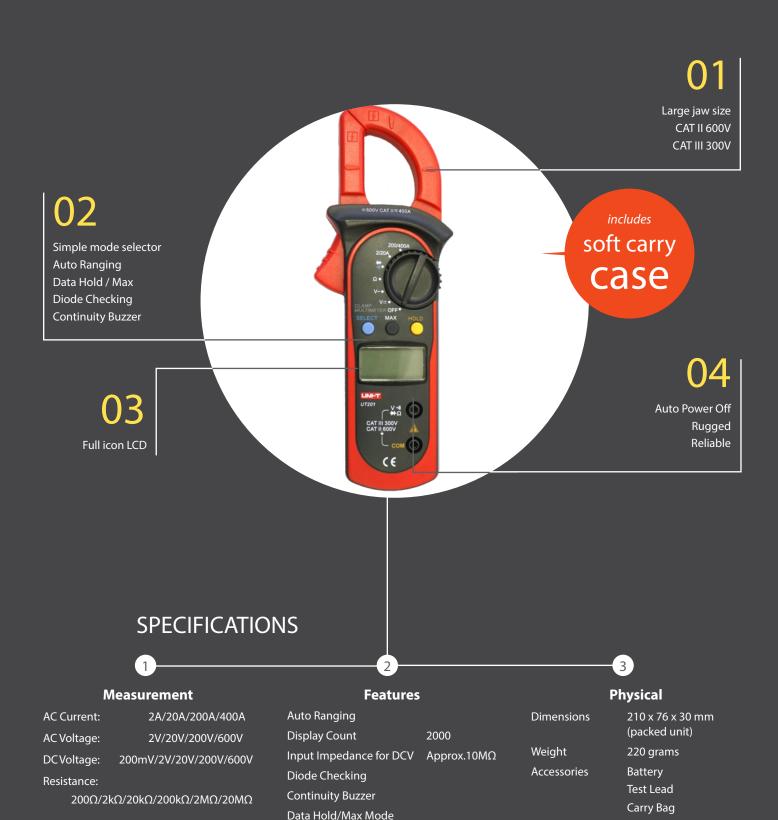

## An entry level clamp meter!

The Aegis range of clamp meters all combine a comprehensive range of test functions whilst maintaining simplicity of use, making them the ideal choice for everyday use.

The CZ20067 is essential for measurements of current, voltage, and resistance are included along with diode and continuity testing.

The CZ20067 is made rugged to withstand the everyday operation required in the electrical industry.

Auto ranging, data hold, and max functions add to this entry level clamp meter whilst over range indication and low battery warning prevents measurement errors.

The CZ20067 comes complete with leads in a soft carry case.

## 400A AC Clamp

The perfect clamp meter for basic electrical testing on domestic and light commercial installations, the CZ20065 comes standard with all test leads and in a soft carry case.

Auto Power Off