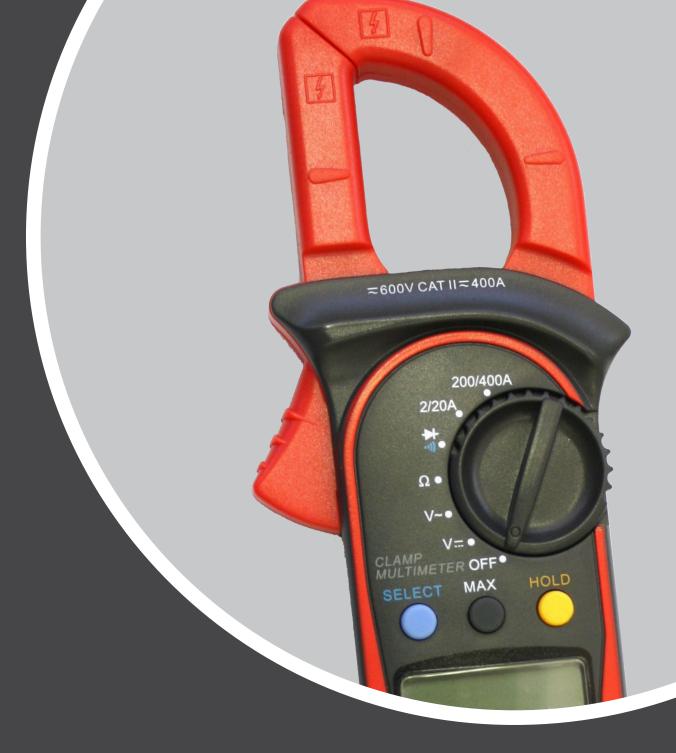

## An entry level clamp meter!

The Aegis range of clamp meters all combine a comprehensive range of test functions whilst maintaining simplicity of use, making them the ideal choice for everyday use.

The CZ20067 is essential for measurements of current, voltage, and resistance are included along with diode and continuity testing.

The CZ20067 is made rugged to withstand the everyday operation required in the electrical industry.

Auto ranging, data hold, and max functions add to this entry level clamp meter whilst over range indication and low battery warning prevents measurement errors.

## 400A AC Clamp

The perfect clamp meter for basic electrical testing on domestic and light commercial installations, the CZ20065 comes standard with all test leads and in a soft carry case.

Auto Power Off