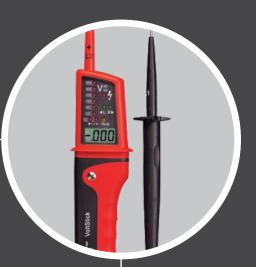

## For electricians & contractors worldwide

The CZ20060 is a three-in-one tester built for everyday use by electricians worldwide.

Ideal for working on site, this tester is rugged yet ergonomic, being constructed to withstand water and dust ingress, knocks, bumps, and falls all whilst fitting your hand and work practices perfectly.

With ranges between 12V - 690V and both LED and LCD display all your basic requirements are covered.

Phase rotation and continuity measurement are included to complete test functionality.

This tester has been designed with the knowledge and experience of a test equipment company that has provided tools for the electrical trades for many years.

## **Easy GPO testing**

The CZ20060 is a tried and tested, proven tool, rugged enough to withstand everyday use. A 3-in-1 Tester: Voltage, Continuity and Phase Rotation.