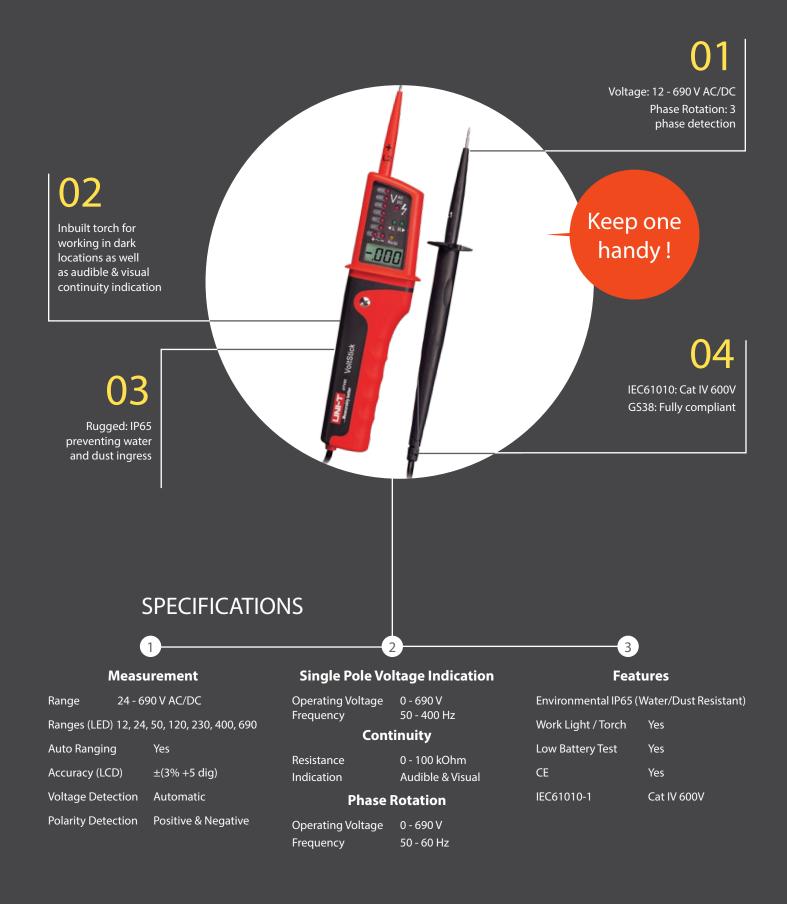

## For electricians & contractors worldwide

The CZ20060 is a three-in-one tester built for everyday use by electricians worldwide.

Ideal for working on site, this tester is rugged yet ergonomic, being constructed to withstand water and dust ingress, knocks, bumps, and falls all whilst fitting your hand and work practices perfectly.

With ranges between 12V - 690V and both LED and LCD display all your basic requirements are covered.

Phase rotation and continuity measurement are included to complete test functionality.

This tester has been designed with the knowledge and experience of a test equipment company that has provided tools for the electrical trades for many years.

## **Easy GPO testing**

The CZ20060 is a tried and tested, proven tool, rugged enough to withstand everyday use. A 3-in-1 Tester: Voltage, Continuity and Phase Rotation.