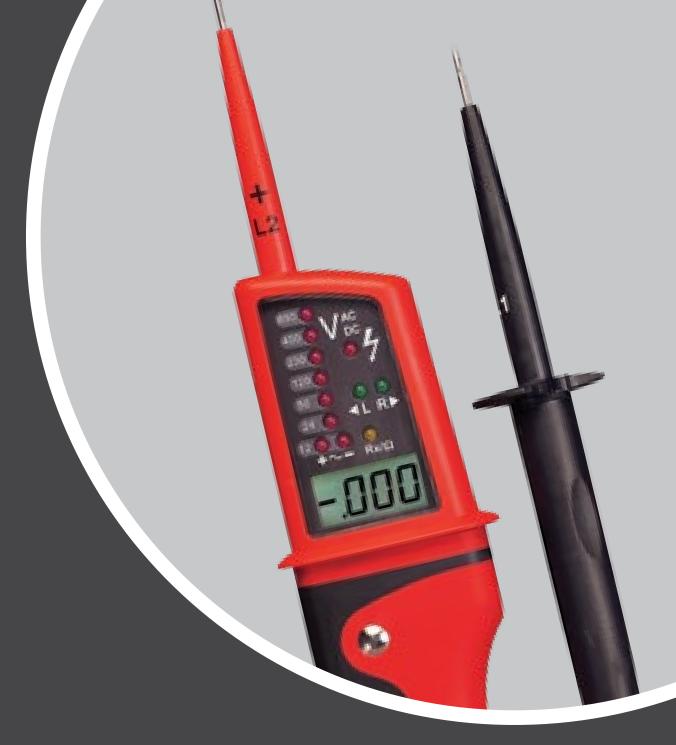

## For electricians & contractors worldwide

The CZ20060 is a three-in-one tester built for everyday use by electricians worldwide.

Ideal for working on site, this tester is rugged yet ergonomic, being constructed to withstand water and dust ingress, knocks, bumps, and falls all whilst fitting your hand and work practices perfectly.

With ranges between 12V - 690V and both LED and LCD display all your basic requirements are covered.

Phase rotation and continuity measurement are included to complete test functionality.

This tester has been designed with the knowledge and experience of a test equipment company that has provided tools for the electrical trades for many years.

## **Easy GPO testing**

The CZ20060 is a tried and tested, proven tool, rugged enough to withstand everyday use. A 3-in-1 Tester: Voltage, Continuity and Phase Rotation.