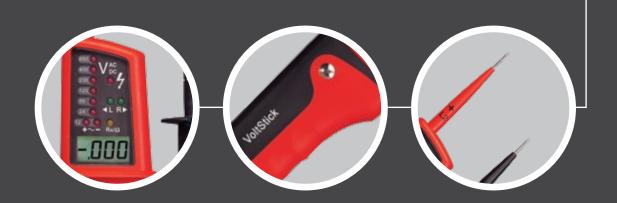

## For electricians & contractors worldwide

The CZ20060 is a three-in-one tester built for everyday use by electricians worldwide.

Ideal for working on site, this tester is rugged yet ergonomic, being constructed to withstand water and dust ingress, knocks, bumps, and falls all whilst fitting your hand and work practices perfectly.

With ranges between 12V - 690V and both LED and LCD display all your basic requirements are covered.

Phase rotation and continuity measurement are included to complete test functionality.

This tester has been designed with the knowledge and experience of a test equipment company that has provided tools for the electrical trades for many years.

## **Easy GPO testing**

The CZ20060 is a tried and tested, proven tool, rugged enough to withstand everyday use. A 3-in-1 Tester: Voltage, Continuity and Phase Rotation.