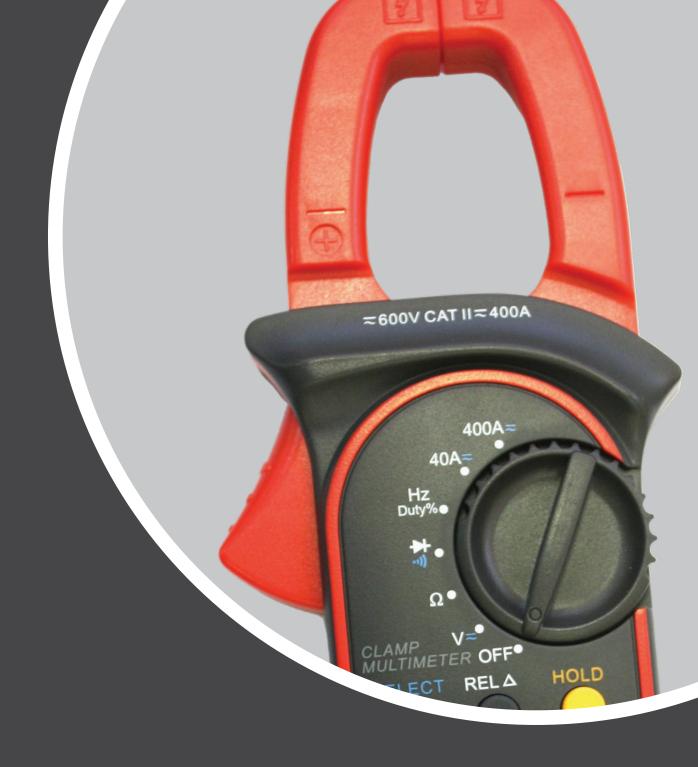

## A fully featured 400 A clamp

The Aegis range of clamp meters all combine a comprehensive range of test functions whilst maintaining simplicity of use, making them the ideal choice for everyday use.

The CZ20065 is a fully featured 400 A clamp meter perfectly suited to residential, commercial, and industrial applications alike.

The CZ20065 is made rugged and reliable to withstand the everyday operation required within the electrical industry.

Combined with the AC and DC current measurement are voltage, resistance, and frequency measurement. Diode checking and a continuity buzzer are included as standard.

Additionally measurements are made easier with the data hold and relative modes. The clamp opening allows for up to 28mm diameter cables.