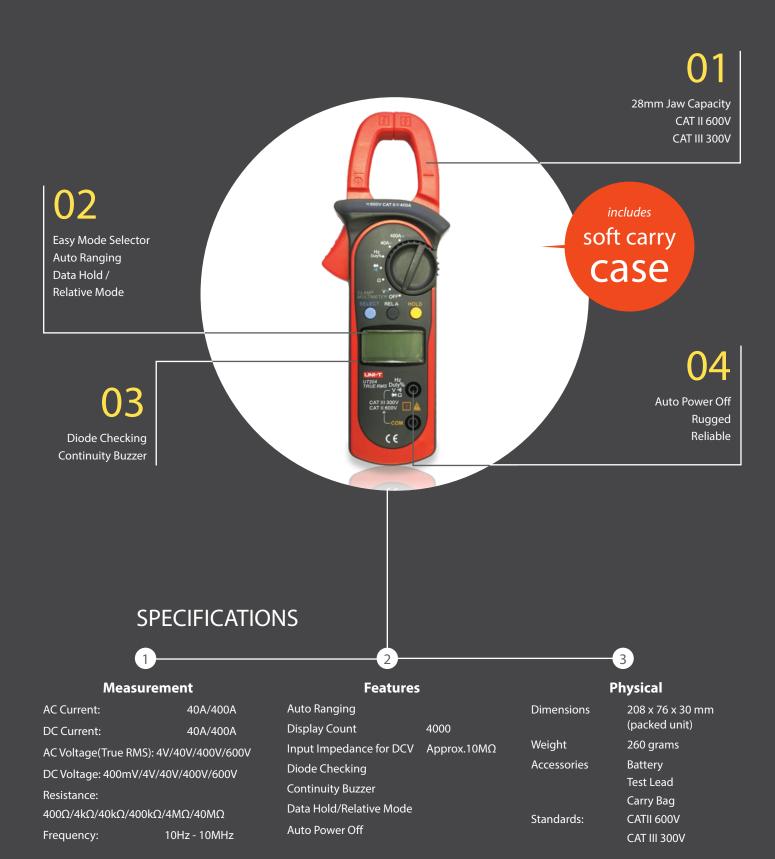

## A fully featured 400 A clamp

The Aegis range of clamp meters all combine a comprehensive range of test functions whilst maintaining simplicity of use, making them the ideal choice for everyday use.

The CZ20065 is a fully featured 400 A clamp meter perfectly suited to residential, commercial, and industrial applications alike.

The CZ20065 is made rugged and reliable to withstand the everyday operation required within the electrical industry.

Combined with the AC and DC current measurement are voltage, resistance, and frequency measurement. Diode checking and a continuity buzzer are included as standard.

Additionally measurements are made easier with the data hold and relative modes. The clamp opening allows for up to 28mm diameter cables.

## 400A AC/DC TRMS

The perfect clamp meter for domestic and light commercial electrical installations, the CZ20065 comes standard with all test leads and in a soft carry case.