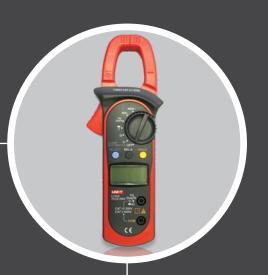

## 400A AC/DC TRMS

The perfect clamp meter for domestic and light commercial electrical installations, the CZ20065 comes standard with all test leads and in a soft carry case.