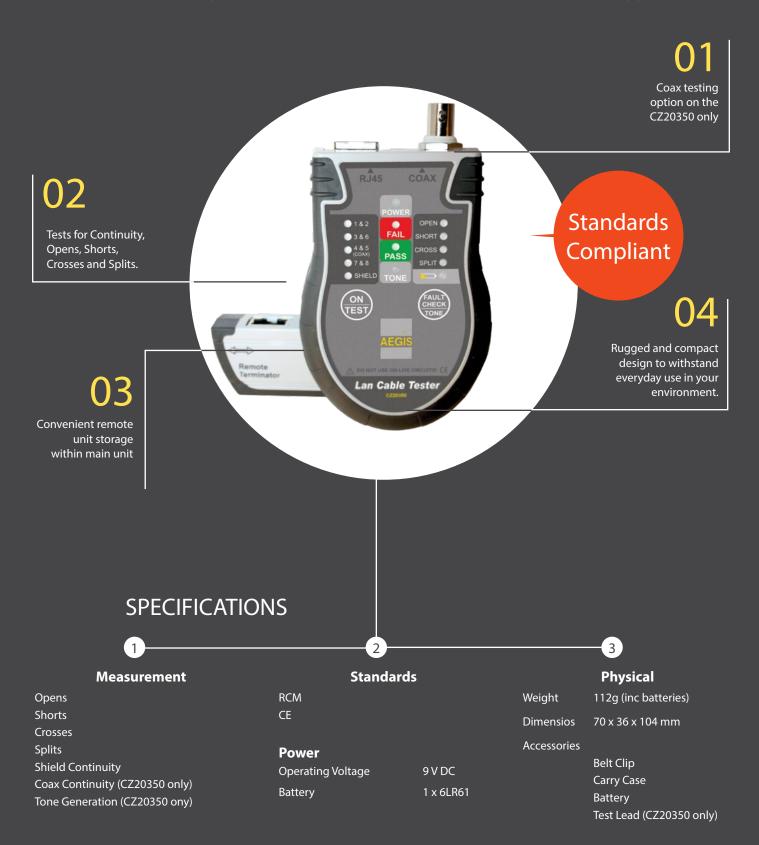

Ideal for working on site, these testers are rugged and compact, being constructed to withstand the harsh environments encountered by electricians on a daily basis.

With the press of a single button you can automatically run a barrage of tests, including tests for Continuity, Opens, Shorts, Crosses and Splits. You can also identify which pairs require correction;. With the CZ20350 you can also test coax continuity and generate a tracing tone for cable identification.

The unit will scan all combinations without you having to do anything other than initiate the test. Tests are performed at lightning speed, saving you as much time as possible.