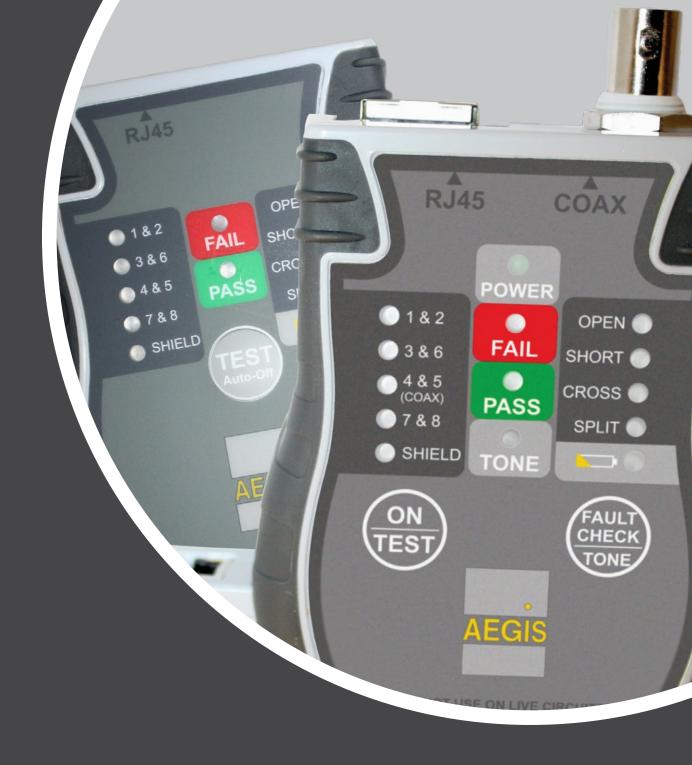

## Easy to operate LAN tester!

Local Area Network cabling faults can be difficult to diagnose - unless you have the CZ20250 and CZ20350! These easy to operate LAN testers enable you to test your wiring and connections at installation or after maintenance, and are great Cat 5, Cat 6 and Cat 7 cable testers, making them the most convenient tools on the market.

Ideal for working on site, these testers are rugged and compact, being constructed to withstand the harsh environments encountered by electricians on a daily basis.

With the press of a single button you can automatically run a barrage of tests, including tests for Continuity, Opens, Shorts, Crosses and Splits. You can also identify which pairs require correction;. With the CZ20350 you can also test coax continuity and generate a tracing tone for cable identification.

## **LAN Tester**

The CZ20250 and CZ20350 are comprehensive wiring testers for all LAN networks built for everyday use by electricians and IT professionals worldwide. These testers have been designed with the knowledge and experience of a test equipment company that has provided tools for the data and networking trades for many years.