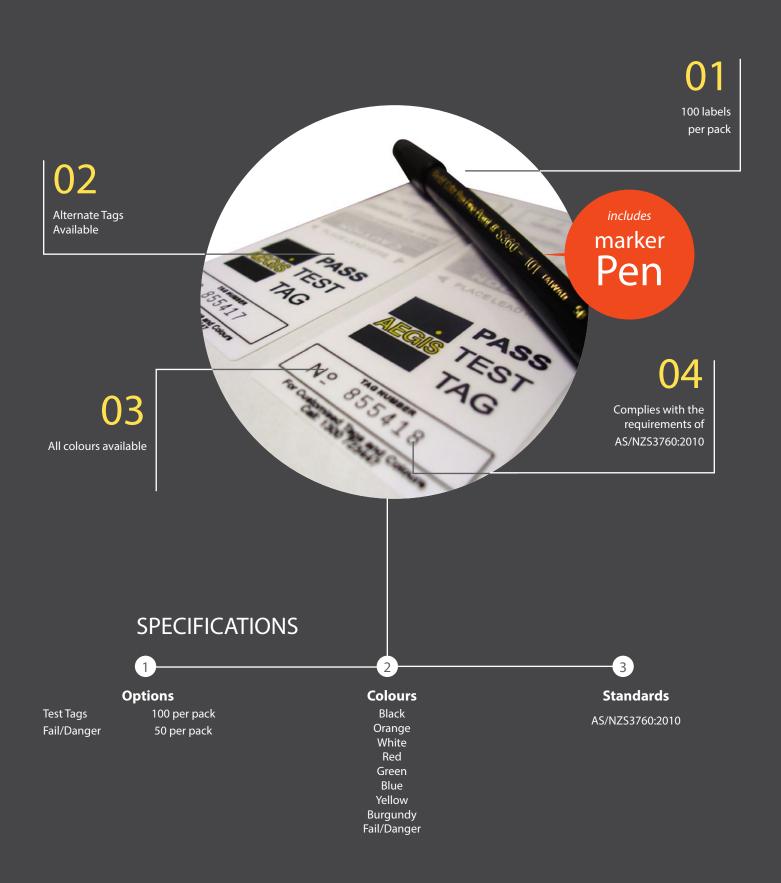

## Alternate Tags Available

Aegis Test Tags have a sign and seal security lamination flap which prevents tampering of the user's information and protects the tag in harsh environments.

Medium duty, heavy duty, thermal, wrap arounds - there's so many types on offer. We specialise in one type of tag that suits all.

You only need to carry one set of tags.

All colours available for all your test and tag and PAT testing

requirements.

Black Burgundy | 5 year schedule Orange | January - June White | July-December Red | December-February Green | March-May

Blue | June-August Yellow | September-November

Fail/Danger Tag for all failed appliances also available.