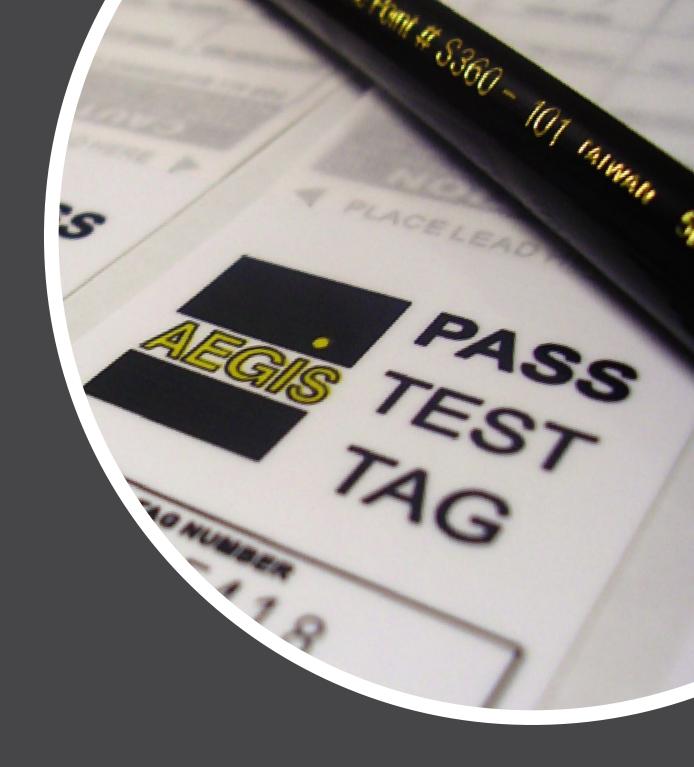

## AEGIS Test Tags

## Alternate Tags Available

Aegis Test Tags have a sign and seal security lamination flap which prevents tampering of the user's information and protects the tag in harsh environments.

Medium duty, heavy duty, thermal, wrap arounds - there's so many types on offer. We specialise in one type of tag that suits all.

## **Test Tags**

High quality tags suitable for most environments.