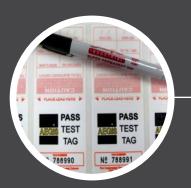

## Alternate Tags Available

Aegis Test Tags have a sign and seal security lamination flap which prevents tampering of the user's information and protects the tag in harsh environments.

Medium duty, heavy duty, thermal, wrap arounds - there's so many types on offer. We specialise in one type of tag that suits all.

You only need to carry one set of tags.

All colours available for all your test and tag and PAT testing

requirements.

Black Burgundy | 5 year schedule Orange | January - June White | July-December Red | December-February Green | March-May

Blue | June-August Yellow | September-November

Fail/Danger Tag for all failed appliances also available.