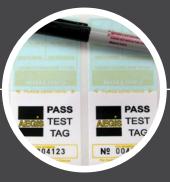

## Alternate Tags Available

Aegis Test Tags have a sign and seal security lamination flap which prevents tampering of the user's information and protects the tag in harsh environments.

Medium duty, heavy duty, thermal, wrap arounds - there's so many types on offer. We specialise in one type of tag that suits all.

You only need to carry one set of tags.

All colours available for all your test and tag and PAT testing

requirements.

Black Burgundy | 5 year schedule Orange | January - June White | July-December Red | December-February Green | March-May

Blue | June-August Yellow | September-November

Fail/Danger Tag for all failed appliances also available.